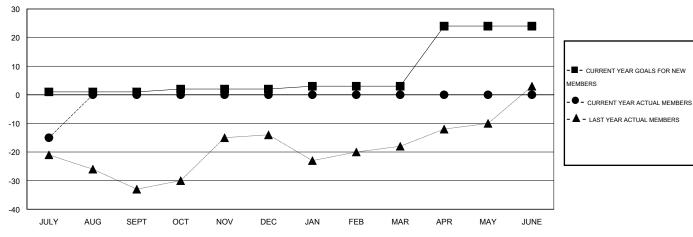

# GOALS AND ACTUAL MEMBERS CUMULATIVE

| DROPPED CLUBS: 0  DROPPED MEMBERS |        | 3 CLUBS OF 50 ADDED 1 OR MORE NEW MEMBERS | GENDER DISTRIBU  MALE  FEMALE | TION<br>1,062 (70.61%)<br>442 (29.39%) |            |
|-----------------------------------|--------|-------------------------------------------|-------------------------------|----------------------------------------|------------|
| DECEASED CLUB CANCELLED           | 3<br>0 | CLICK HERE FOR HEALTH ASSESSMENT DATA     | FAMILY UNIT MEMBERS           |                                        | 282<br>133 |
| OTHER                             | 23     |                                           | HEAD OF HOUSEHOLD             |                                        |            |
| TOTAL                             | 26     |                                           | NON-HEAD OF HOUSEHOL          | 149                                    |            |